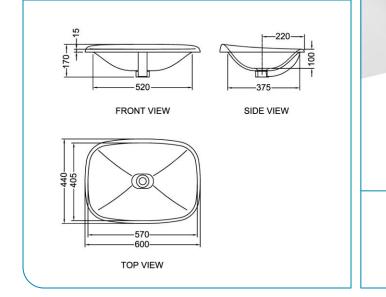

### **PRODUCT SPECIFICATIONS**

- Dimension: 600 (L) x 440 (W) x 170 (H) mm
- Capacity: 7.6 Litre
- Material: Vitreous China

## **TECHNICAL DRAWING**

**DISCLAIMER:** While every effort has been made to ensure factual accuracy, the information presented is subject to changes due to requirements in different sites, markets and/or countries. Rigel reserves the right to make the necessary amendments at any time without prior notice.